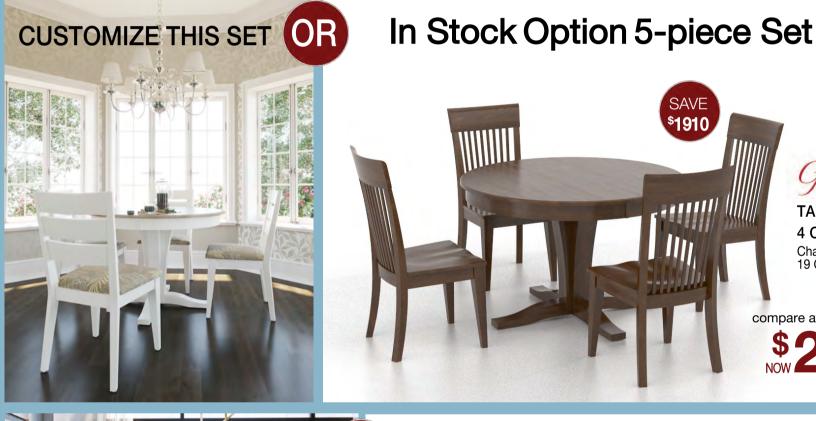

## 5-Piece Dining Sets Ready For Delivery

Gourmet

**TABLE** 30" x 48" x 48" 4 CHAIRS

Chair & Table Colour 19 Cognac Washed

compare at \$4549 • Sale \$3419

In Stock Option 5-piece Set

**TABLE** 30" x 48" x 48" glass top

4 CHAIRS

Chair & Table Colour 34 Midnight Black Washed

compare at \$5519 • Sale \$4059

9 Million Custom Dining Options

**WOOD FINISH & COLOUR** 

**FABRICS & LEATHER COVERS** 