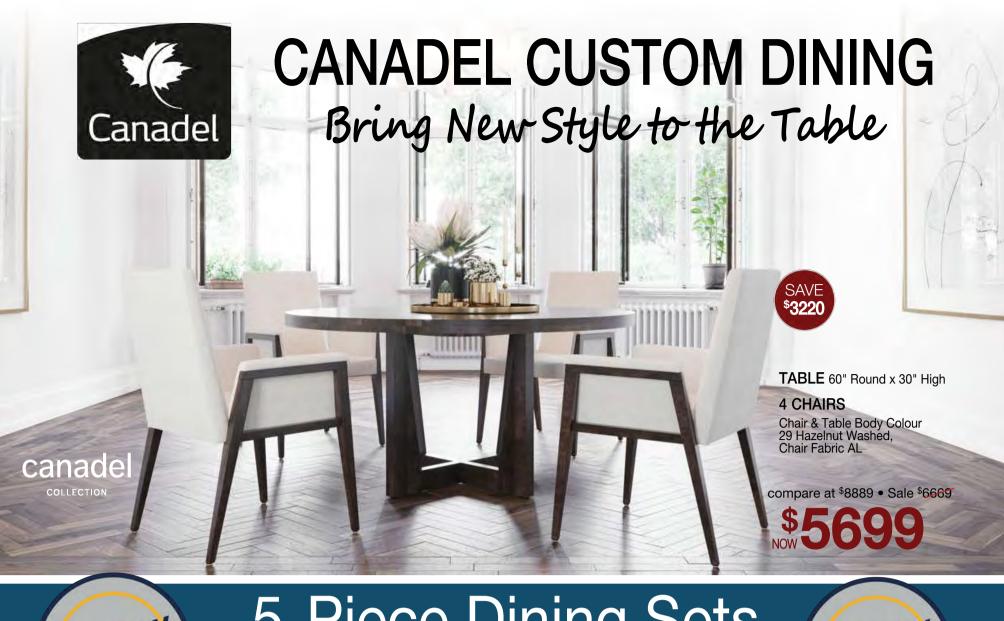

## 5-Piece Dining Sets Ready For Delivery

Gourmet

**TABLE** 30" x 48" x 48" 4 CHAIRS

Chair & Table Colour 19 Cognac Washed

compare at \$4549 • Sale \$3419

In Stock Option 5-piece Set

**TABLE** 30" x 48" x 48" glass top

4 CHAIRS

Chair & Table Colour 34 Midnight Black Washed

compare at \$5519 • Sale \$4059

9 Million Custom Dining Options

**WOOD FINISH & COLOUR** 

**FABRICS & LEATHER COVERS** 